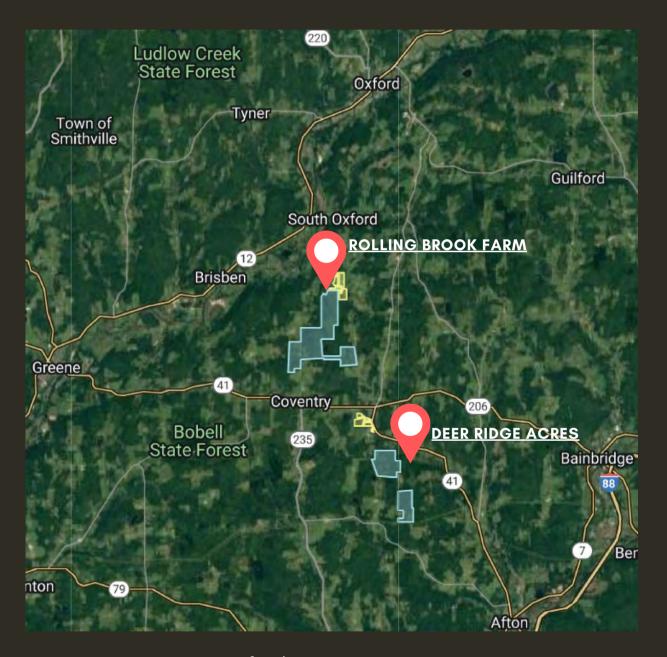

# LOCATION

#### DEER RIDGE ACRES & ROLLING BROOK FARM

Town: Coventry, Oxford

County: Chenango