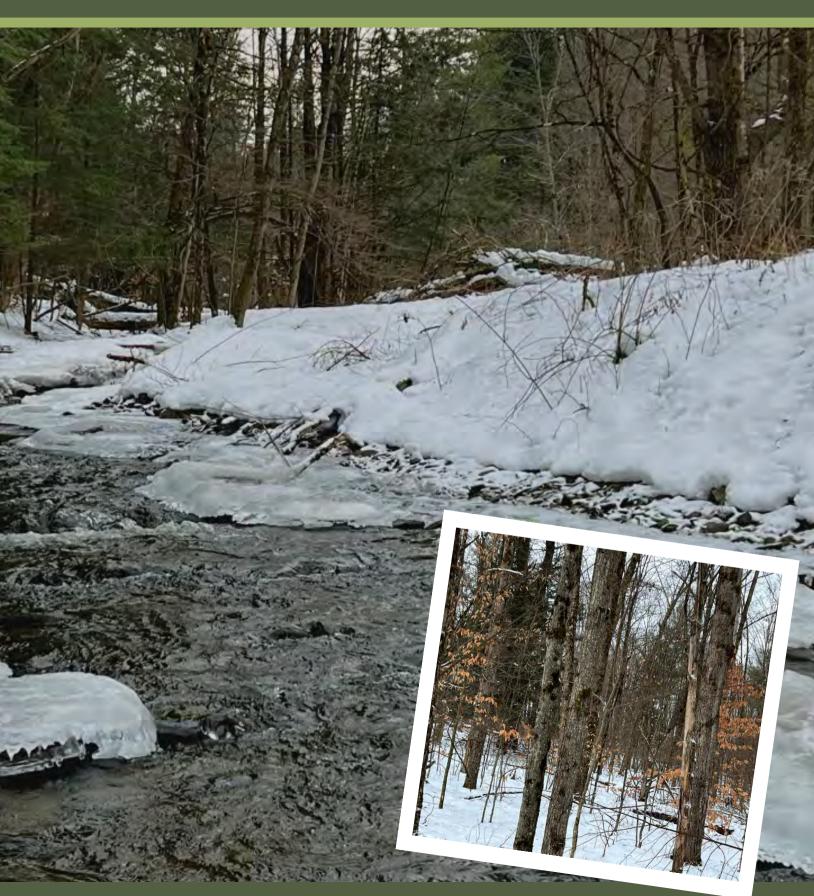

ime to the 1950's. Served with a small town smile, this classic American diner offers breakfast, lunch and dinner.

#### THE STADIUM BAR & GRILL

Located downtown Oxford, this is your stop for a giant "stadium burger", and wings. With an abundance of big screens, you'll never miss a sports game.



#### FORGED BREWING CO. & BETTER DAZE WINERY

Two great places under one roof! Nestled in the woods of Coventry, you will find this NYS Farm Brewery & Winery. Various food trucks on the weekend year round, with live music, and comedy nights.

#### **HIDDEN SPRINGS BREWHOUSE**

Opened in 2019 in Norwich NY, this cozy brewery offers live music and NYS Craft Beverages.

#### **LANZI'S ON THE LAKE (1751 MAYFIELD, NY)**

Upscale Italian eatery with dramatic lake views.

## VIEWS OF DEER RIDGE ACRES



# **VIEWS OF ROLLING BROOK FARM**





If you've already registered,
CONGRATULATIONS!
If you haven't, DO IT NOW!
We'll see you there!

1-888-LAND-NYS NEWYORKLANDANDLAKES.COM