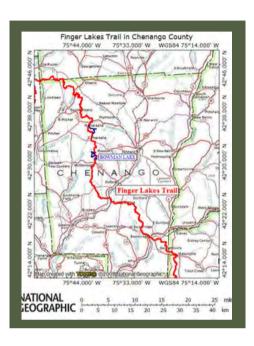

#### NY FINGERLAKES TRAIL

The Finger Lakes Trail runs over approximately 1,000 miles through New York State. Five trail sections run through Chenango County. The trail is built and maintained mostly through volunteers. You will find some of New York's most scenic views on your journey.

#### **FINGERLAKES TRAIL**

ON
BROOKFIELD
RAILROAD
STATE FOREST