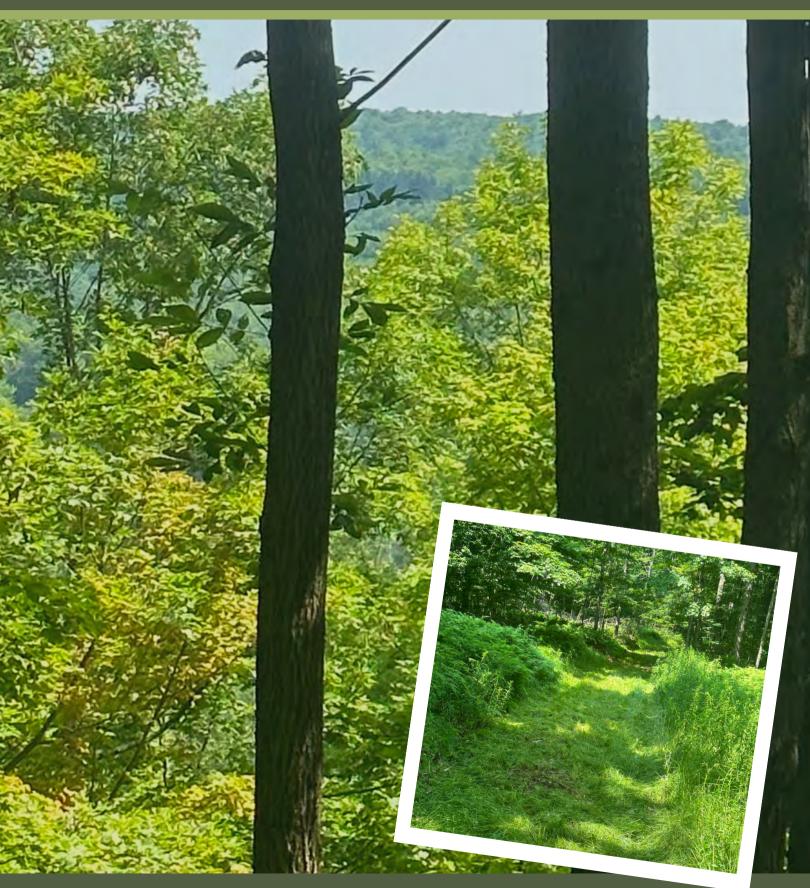

daily. Enjoy a cup of coffee and a treat in this quaint cakery.

#### **BOB'S DINER**

Step back in time to the 1950's. Served with a small town smile, this classic American diner offers breakfast, lunch and dinner.

#### THE STADIUM BAR & GRILL

Located downtown Oxford, this is your stop for a giant "stadium burger", and wings. With an abundance of big screens, you'll never miss a sports game.



#### FORGED BREWING CO. & BETTER DAZE WINERY

Two great places under one roof! Nestled in the woods of Coventry, you will find this NYS Farm Brewery & Winery. Various food trucks on the weekend year round, with live music, and comedy nights.

#### **HIDDEN SPRINGS BREWHOUSE**

Opened in 2019 in Norwich NY, this cozy brewery offers live music and NYS Craft Beverages.

# VIEWS OF DEER RIDGE ACRES



# **VIEWS OF ROLLING BROOK FARM**





If you've already registered,

CONGRATULATIONS!

If you haven't, DO IT NOW!

We'll see you there!

1-888-LAND-NYS NEWYORKLANDANDLAKES.COM