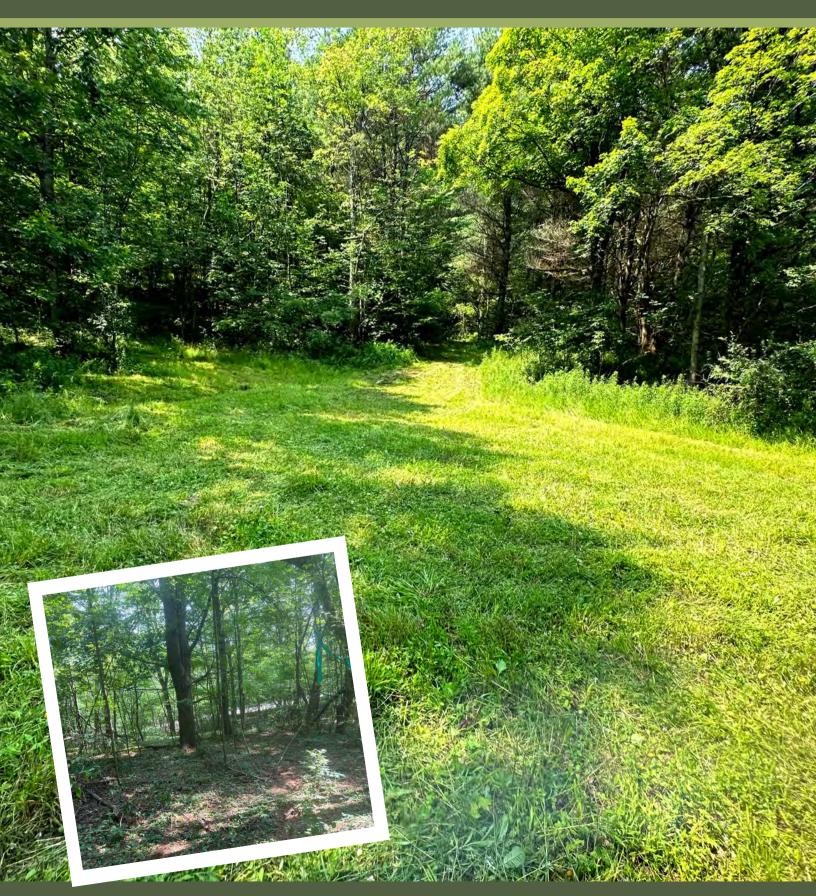

eat in this quaint cakery.

#### **BOB'S DINER**

Step back in time to the 1950's. Served with a small town smile, this classic American diner offers breakfast, lunch and dinner.

#### THE STADIUM BAR & GRILL

Located downtown Oxford, this is your stop for a giant "stadium burger", and wings. With an abundance of big screens, you'll never miss a sports game.



#### FORGED BREWING CO. & BETTER DAZE WINERY

Two great places under one roof! Nestled in the woods of Coventry, you will find this NYS Farm Brewery & Winery. Various food trucks on the weekend year round, with live music, and comedy nights.

#### **HIDDEN SPRINGS BREWHOUSE**

Opened in 2019 in Norwich NY, this cozy brewery offers live music and NYS Craft Beverages.

# VIEWS OF DEER RIDGE ACRES



# **VIEWS OF ROLLING BROOK FARM**





If you've already registered,

CONGRATULATIONS!

If you haven't, DO IT NOW!

We'll see you there!

1-888-LAND-NYS NEWYORKLANDANDLAKES.COM