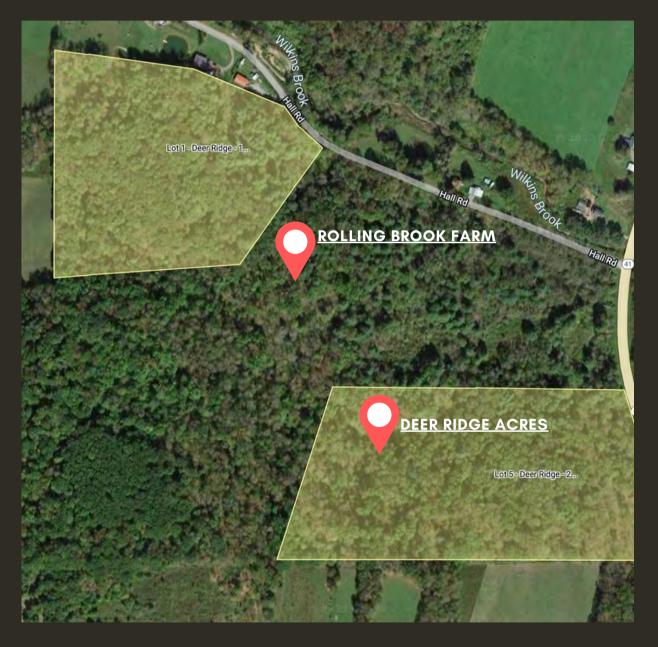

### DEER RIDGE ACRES

#### DEER RIDGE ACRES

Town: Coventry
County: Chenango

# VIEWS OF DEER RIDGE ACRES

# **VIEWS OF ROLLING BROOK FARM**

If you've already registered,

CONGRATULATIONS!

If you haven't, DO IT NOW!

We'll see you there!

1-888-LAND-NYS NEWYORKLANDANDLAKES.COM