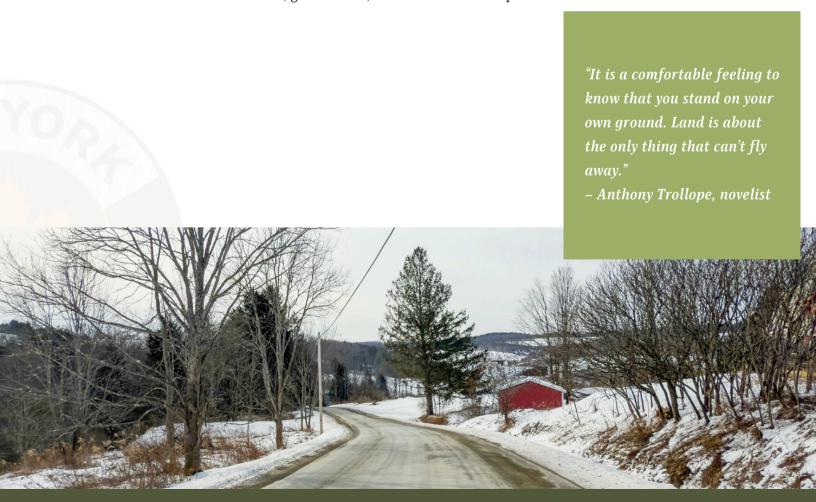

# DEMAND. SCARCITY and VALUE

New York Land & Lakes obtained this farm when it was liquidated to settle an estate. It hasn't been actively farmed in many years, but the fields remain and have been taken over by deer, rabbits, and songbirds, and the woodlands provide a sanctuary of privacy for building your country getaway.

Stream View Farm offers much diversity. You can build in a meadow with a beautiful view or in a pine forest near a babbling stream. Many fields and pastures have begun to grow back into young hardwood and apple trees, and much of the property exhibits level terrain with just enough elevation change to make the properties way more interesting. Each parcel has long road frontage and carefully designed private building sites for your new home or cabin. Utilities and high-speed internet are available, and each parcel has been soil-tested by a professional engineer to ensure you can build your dream home. The title is clear, there are no liens or back taxes, and all mineral and timber rights are conveyed with purchase.