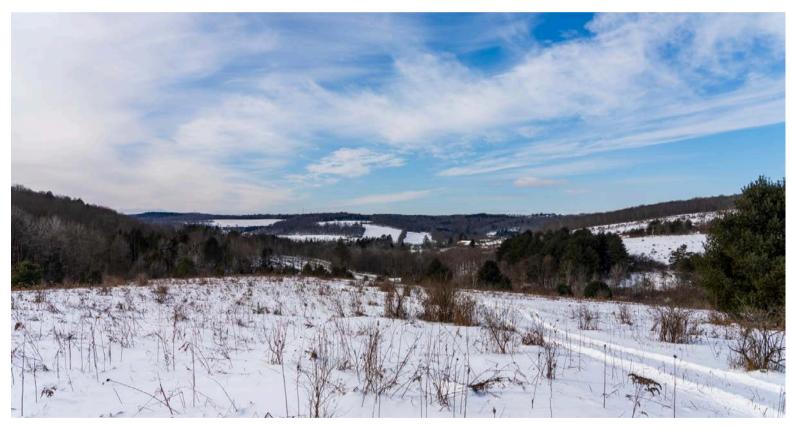

# DEMAND. SCARCITY and VALUE

New York Land & Lakes obtained this farm when it was liquidated to settle an estate. It hasn't been actively farmed in many years, but the fields remain and have been taken over by deer, rabbits, and songbirds, and the woodlands provide a sanctuary of privacy for building your country getaway.

Stream View Farm offers much diversity. You can build in a meadow with a beautiful view or in a pine forest near a babbling stream. Many fields and pastures have begun to grow back into young hardwood and apple trees, and much of the property exhibits level terrain with just enough elevation change to make the properties way more interesting. Each parcel has long road frontage and carefully designed private building sites for your new home or cabin. Utilities and high-speed internet are available, and each parcel has been soil-tested by a professional engineer to ensure you can build your dream home. The title is clear, there are no liens or back taxes, and all mineral and timber rights are conveyed with purchase.

#### **ONLY 4 GORGEOUS PARCELS**

5 acres \$24,900 meadow, generous road frontage, stream 21 acres \$79,900 privacy, forest, building site, stream House, garage & barn on 6.8 acres \$169,900 13 acres \$79,900 stunning views, meadows