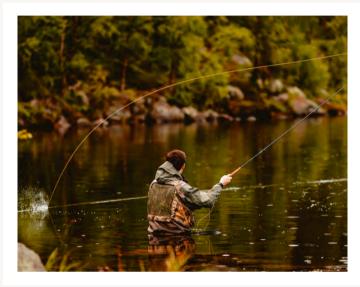

# THE DELAWARE RIVER

The Delaware River system is considered one of the best technical dry fly fisheries on the East Coast, as well as the world. Fishing season here starts in early April, goes through the summer and into the fall.

The Delaware River system consists of three rivers, all world-class wild trout fisheries - The East Branch, West Branch and the mainstem of the Delaware after the confluence of the East and West Branches. The water temps on the West Branch stay cool throughout the summer due to the cold water release out of Cannonsville Reservoir.