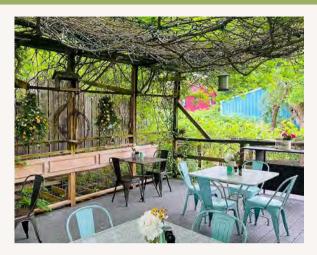

# HANCOCK HOUSE - THE MAPLE ROOM RESTAURANT

Elevated dinners Thursday- Sundays. Also offering traditional American fare