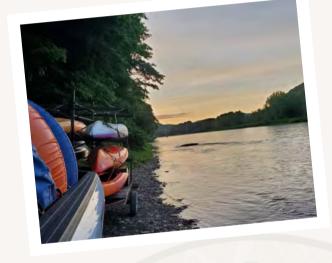

### PADDLING THE DELAWARE RIVER

Suggested trips close to Pure Spring Farm, and details if you would like to Kayak the East and/or West Branch of the Delaware River.

#### **OARS of Hancock**

Just 20 miles away experience fun on the Delaware River. OARS offers canoe, kayak, paddleboard, and river tube rentals with shuttle service so you can easily spend day on the river!