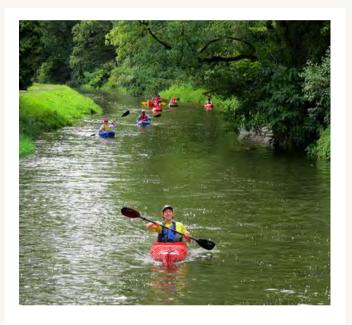

### PADDLING THE DELAWARE RIVER

Suggested trips close to Pure Spring Farm, and details if you would like to Kayak the East and/or West Branch of the Delaware River.

#### **OARS of Hancock**

Just 20 miles away experience fun on the Delaware River. OARS offers canoe, kayak, paddleboard, and river tube rentals with shuttle service so you can easily spend day on the river!